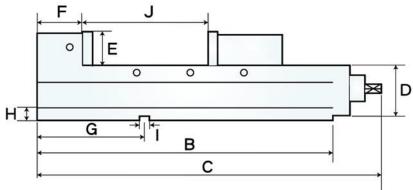

## Four clamping way for choice

| MODEL     | A   | В   | С   | D   | E  | F  | G   | н  | 1  | Ĵ   | J1  | J2  | J3  | Clampirg<br>force | KG  |
|-----------|-----|-----|-----|-----|----|----|-----|----|----|-----|-----|-----|-----|-------------------|-----|
| MPPV-100A | 100 | 395 | 533 | 85  | 50 | 60 | 105 | 25 | 18 | 200 | 260 | 300 | 390 | 4000 kgf          | 36  |
| MPPV-130A | 130 | 470 | 608 | 95  | 50 | 75 | 140 | 25 | 18 | 250 | 340 | 370 | 460 | 4500 kgf          | 49  |
| MPPV-160A | 160 | 545 | 683 | 100 | 60 | 85 | 200 | 25 | 18 | 300 | 370 | 400 | 530 | 5500 kgf          | 67  |
| MPPV-200A | 200 | 605 | 743 | 110 | 60 | 95 | 225 | 25 | 18 | 330 | 430 | 490 | 590 | 6000 kgf          | 105 |