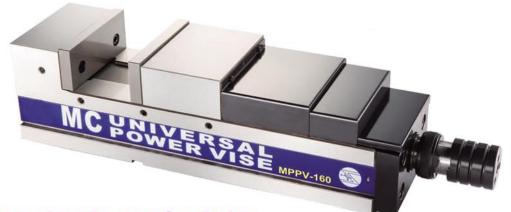

## MC Power Machine Vise-Hydraulic Vise







## Four clamping way for choice





| MODEL     | A   | В   | С   | D   | E  | F  | G   | н  | 1  | Ĵ   | J1  | J2  | J3  | Clampirg<br>force | KG  |
|-----------|-----|-----|-----|-----|----|----|-----|----|----|-----|-----|-----|-----|-------------------|-----|
| MPPV-100A | 100 | 395 | 533 | 85  | 50 | 60 | 105 | 25 | 18 | 200 | 260 | 300 | 390 | 4000 kgf          | 36  |
| MPPV-130A | 130 | 470 | 608 | 95  | 50 | 75 | 140 | 25 | 18 | 250 | 340 | 370 | 460 | 4500 kgf          | 49  |
| MPPV-160A | 160 | 545 | 683 | 100 | 60 | 85 | 200 | 25 | 18 | 300 | 370 | 400 | 530 | 5500 kgf          | 67  |
| MPPV-200A | 200 | 605 | 743 | 110 | 60 | 95 | 225 | 25 | 18 | 330 | 430 | 490 | 590 | 6000 kgf          | 105 |