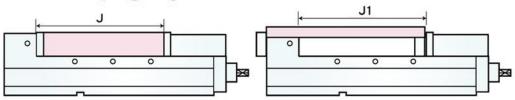

## Four clamping way for choice

| MODEL     | A   | В   | С   | D   | E  | F  | G   | н  | 1  | Ĵ   | J1  | J2  | J3  | Clampirg<br>force | KG  |
|-----------|-----|-----|-----|-----|----|----|-----|----|----|-----|-----|-----|-----|-------------------|-----|
| MPPV-100A | 100 | 395 | 533 | 85  | 50 | 60 | 105 | 25 | 18 | 200 | 260 | 300 | 390 | 4000 kgf          | 36  |
| MPPV-130A | 130 | 470 | 608 | 95  | 50 | 75 | 140 | 25 | 18 | 250 | 340 | 370 | 460 | 4500 kgf          | 49  |
| MPPV-160A | 160 | 545 | 683 | 100 | 60 | 85 | 200 | 25 | 18 | 300 | 370 | 400 | 530 | 5500 kgf          | 67  |
| MPPV-200A | 200 | 605 | 743 | 110 | 60 | 95 | 225 | 25 | 18 | 330 | 430 | 490 | 590 | 6000 kgf          | 105 |